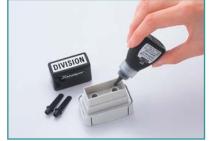

#### xstamper industrial stamps • xstamper industrial stamps

Xstamper industrial stamps allow you to make your mark almost anywhere. Our proprietary ink formulation is fast drying, permanent and water resistant when fully cured. Uniquely designed caps are engineered to keep ink from drying out, extending the functional life of the stamp. These stamps are ideal for marking any slick or hard to mark surface such as metal, glass, plastic, leather, glossy paper, etc.

Xstamper Hi-Seal industrial inks are formulated to perform under the harshest conditions encountered in today's varied manufacturing world. For more information on all the places you can use our specially formulated industrial inks, please see your Xstamper sales rep.Due to the sensitive nature of alcohol-based inks in today's harsh industrial settings, Industrial Stamps are not covered by warranty. Please allow re-inked stamps to sit overnight for maximum saturation before use.