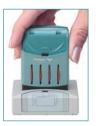

## xstamper re-inking > xstamper re-inking

We strongly recommend using only Xstamper Refill Ink to re-ink your Xstamper pre-inked rubber stamp. It has been specifically formulated to flow cleanly through the micropores of the Xstamper's laser-engraved rubber. Using ink other than Xstamper Refill Ink can clog these micropores and void the Xstamper warranty. Please follow the directions below for your respective Xstamper mount. After re-inking, please allow stamp to sit up to 24 hours to reach maximum saturation.

Remove the handle and place 2-4 drops of ink in the opening in the center of the mount.

Slide the impression cartridge out of the handle and place 2-3 drops of ink in the opening as shown.

Remove the white cap on top and place 2-4 drops of ink in the opening in the center of the mount.