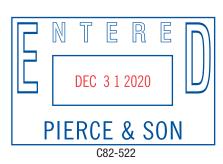

Our N90 die plate date stamp is a traditional stamp that comes in it's own 2-color pre-inked base.

N90-113

The N90 die plate date stamp has a replacement base available. Please specify date color and message color when ordering. If none is specified, blue/red will be used. Item # 66400