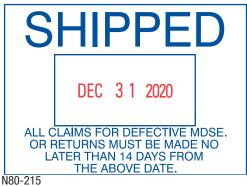

| item | size             | lines | char. | €\$ | price |
|------|------------------|-------|-------|-----|-------|
| N80  | 1-3/4" x 2-1/2"  | 4&4   | 12    | 64% | 93.95 |
| N81  | 1-3/4" x 2-1/2"  | 4&4   | 14    | 68% | 53.25 |
| N82  | 1-5/16" x 2-1/8" | 2&2   | 14    | 64% | 83.75 |
| N83  | 1-5/16" x 2-1/8" | 2&2   | 29    | 68% | 47.95 |

N80/N82

N81/N83