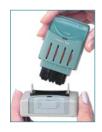

## xstamper re-inking > xstamper re-inking

We strongly recommend using only Xstamper Refill Ink to re-ink your Xstamper pre-inked rubber stamp. It has been specifically formulated to flow cleanly through the micropores of the Xstamper's laser-engraved rubber. Using ink other than Xstamper Refill Ink can clog these micropores and void the Xstamper warranty. Please follow the directions below for your respective Xstamper mount. After re-inking, please allow stamp to sit up to 24 hours to reach maximum saturation.

Remove the handle and place 2-4 drops of ink in the opening in the center of the mount.

Slide the impression cartridge out of the handle and place 2-3 drops of ink in the opening as shown.

Remove the white cap on top and place 2-4 drops of ink in the opening in the center of the mount.