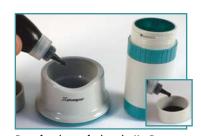

## xstamper re-inking > xstamper re-inking

We strongly recommend using only Xstamper Refill Ink to re-ink your Xstamper pre-inked rubber stamp. It has been specifically formulated to flow cleanly through the micropores of the Xstamper's laser-engraved rubber. Using ink other than Xstamper Refill Ink can clog these micropores and void the Xstamper warranty. Please follow the directions below for your respective Xstamper mount. After re-inking, please allow stamp to sit up to 24 hours to reach maximum saturation.

Remove the handle and place 2-4 drops of ink in the openings on either side of the spring as shown.

Slide the impression cartridge out of the handle and place 2-3 drops of ink in the 4 openings as shown.