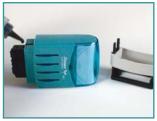

#### xstampervx custom exstampervx custom

The XstamperVX line of pre-inked laser engraved rubber stamps are a great cost-effective solution to your modern office needs. They are an Xstamper product so you know you can trust the craftsmanship and quality. They use Xstamper refill ink and have a one year guarantee. Available in red, black, blue, green, purple, orange, light blue, light green, pink, yellow or brown ink.