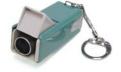

## pocket stamp pocket stamp pocket stamp

| item | size           | lines | char. | €\$ | price |
|------|----------------|-------|-------|-----|-------|
| N40  | 1/2" x 2"      | 4     | 26    | 78% | 28.25 |
| PN40 | 1/2" x 2"      | 4     | 26    | N/A | 29.25 |
| N42  | 5/8" x 2-7/16" | 5     | 32    | 78% | 37.75 |

This stamp's handle is also a very handy carrying case. This pre-inked pocket stamp won't leak in a pocket or purse so it's great on the go!

MICHAEL JEFFERSON P.O. BOX 3499 ATLANTA. GA 30359

N40-123

COMMERCIAL MOTOR SERVICE 33521 N. Sacramento Boulevard Sacramento, CA 95822 (916) 369-9874