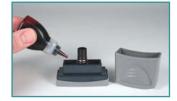

## xstampervx refinking - xstampervx re-inking

To re-ink XstamperVX message stamps, remove the handle and place 2-4 drops of Xstamper ink in the openings as shown. Allow ink to absorb overnight.

To re-ink The XstamperVX date stamps remove the Base and place 2-4 drops of Xstamper ink In the cappad, and 2-4 drops of Xstamper ink in the hole as shown. Allow ink to absorb overnight.