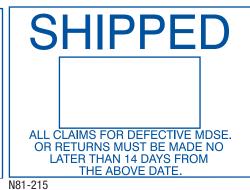

| item | size             | lines | char. | €\$ | price |
|------|------------------|-------|-------|-----|-------|
| N80  | 1-3/4" x 2-1/2"  | 4&4   | 12    | 64% | 93.95 |
| N81  | 1-3/4" x 2-1/2"  | 4&4   | 14    | 68% | 53.25 |
| N82  | 1-5/16" x 2-1/8" | 2&2   | 14    | 64% | 83.75 |
| N83  | 1-5/16" x 2-1/8" | 2&2   | 29    | 68% | 47.95 |

N80/N82

N81/N83