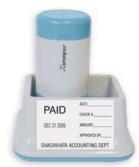

#### ustom versadater • custom versadater • custom versadater

VERSADATER® It's a date stamp and more! Alone, VersaDater is an 8-year pre-inked line dater. The date is easily changed with a quick turn of the dial. When you snap on the pre-inked Impression Frame<sup>TM</sup>, you create a whole new message dater. Message available in red, black, blue, green, purple, orange, light blue, light green, pink, yellow or brown ink. Date available in red, black, blue ink.

| item | size             | lines | char. | €\$ | price |
|------|------------------|-------|-------|-----|-------|
| N80  | 1-3/4" x 2-1/2"  | 4&4   | 12    | 64% | 93.95 |
| N81  | 1-3/4" x 2-1/2"  | 4&4   | 14    | 68% | 53.25 |
| N82  | 1-5/16" x 2-1/8" | 2&2   | 14    | 64% | 83.75 |
| N83  | 1-5/16" x 2-1/8" | 2&2   | 29    | 68% | 47.95 |