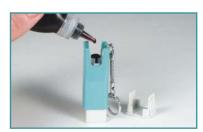

## xstamper re-inking > xstamper re-inking

We strongly recommend using only Xstamper Refill Ink to re-ink your Xstamper pre-inked rubber stamp. It has been specifically formulated to flow cleanly through the micropores of the Xstamper's laser-engraved rubber. Using ink other than Xstamper Refill Ink can clog these micropores and void the Xstamper warranty. Please follow the directions below for your respective Xstamper mount. After re-inking, please allow stamp to sit up to 24 hours to reach maximum saturation.

Remove the handle and place 2-4 drops of ink in the openings on either side of the spring as shown.

Slide the impression cartridge out of the handle and place 2-3 drops of ink in the 4 openings as shown.