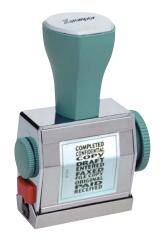

# xstamper stock xstamper stock xstamper stock

Our signature mount with today's most common one-color title impressions. Many more titles are available from your sales rep if you don't see what you need here. As always, each stamp is re-inkable and guaranteed for life!

impression size: 1/2" x 1-5/8"

\$11.55

CONFIDENTIAL

1150

COPY FOR YOUR INFORMATION

1069

ENTERED ON: / /
BY:
1822

ATTORNEY-CLIENT PRIVILEGE