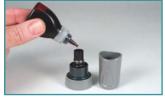

## xstamper re-inking > xstamper re-inking

We strongly recommend using only Xstamper Refill Ink to re-ink your Xstamper pre-inked rubber stamp. It has been specifically formulated to flow cleanly through the micropores of the Xstamper's laser-engraved rubber. Using ink other than Xstamper Refill Ink can clog these micropores and void the Xstamper warranty. Please follow the directions below for your respective Xstamper mount. After re-inking, please allow stamp to sit up to 24 hours to reach maximum saturation.

Remove the handle and place 2-4 drops of ink in the openings on either side of the spring as shown.

Slide the impression cartridge out of the handle and place 2-3 drops of ink in the 4 openings as shown.