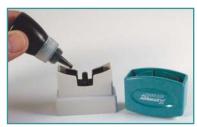

## xstamper re-inking > xstamper re-inking

We strongly recommend using only Xstamper Refill Ink to re-ink your Xstamper pre-inked rubber stamp. It has been specifically formulated to flow cleanly through the micropores of the Xstamper's laser-engraved rubber. Using ink other than Xstamper Refill Ink can clog these micropores and void the Xstamper warranty. Please follow the directions below for your respective Xstamper mount. After re-inking, please allow stamp to sit up to 24 hours to reach maximum saturation.

Remove the handle and place 2-4 drops of ink in the openings on either side of the spring as shown.

Slide the impression cartridge out of the handle and place 2-3 drops of ink in the 4 openings as shown.