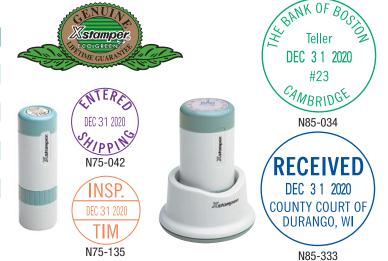

#### **XpeDater**

The XpeDater® prints your custom message along with the day, month and year over a 6-year period. A simple twist of the base and a turn of the dials changes the date, eliminating the need for tweezers! The year band also prints: A.M., P.M., REC'D, PAID, FAX'D and ENT'D. All XpeDaters come with an inked base for a permanent home on a desk or counter top. The N75 and N85 models also come with a handy ink cap to make them portable. Available in red, black, blue, green, purple, orange, light blue, light green, pink, yellow or brown ink.

| size              | lines                                                                                                                                  | char.                                                                                                                                        | €\$                                                                                                                                                                | price                                                                                                                                                                                                                                                                                                                                                                        |
|-------------------|----------------------------------------------------------------------------------------------------------------------------------------|----------------------------------------------------------------------------------------------------------------------------------------------|--------------------------------------------------------------------------------------------------------------------------------------------------------------------|------------------------------------------------------------------------------------------------------------------------------------------------------------------------------------------------------------------------------------------------------------------------------------------------------------------------------------------------------------------------------|
| 11/16" diameter   | 1&1                                                                                                                                    | 12                                                                                                                                           | 93%                                                                                                                                                                | 59.95                                                                                                                                                                                                                                                                                                                                                                        |
| 1-3/4" diameter   | 3                                                                                                                                      | 14                                                                                                                                           | 90%                                                                                                                                                                | 88.75                                                                                                                                                                                                                                                                                                                                                                        |
| 1-3/4" diameter   | 3                                                                                                                                      | 14                                                                                                                                           | 90%                                                                                                                                                                | 88.75                                                                                                                                                                                                                                                                                                                                                                        |
| 1-3/8" x 2-13/16" | 4&4                                                                                                                                    | 29                                                                                                                                           | 90%                                                                                                                                                                | 75.55                                                                                                                                                                                                                                                                                                                                                                        |
| 1-3/16" diameter  | 2&2                                                                                                                                    | 18                                                                                                                                           | 84%                                                                                                                                                                | 81.35                                                                                                                                                                                                                                                                                                                                                                        |
| 1-3/8" x 2-13/16" | 4&4                                                                                                                                    | 29                                                                                                                                           | 90%                                                                                                                                                                | 75.55                                                                                                                                                                                                                                                                                                                                                                        |
| 1-3/4" diameter   | N/A                                                                                                                                    | N/A                                                                                                                                          | 90%                                                                                                                                                                | 55.25                                                                                                                                                                                                                                                                                                                                                                        |
| 1-3/4" diameter   | N/A                                                                                                                                    | N/A                                                                                                                                          | 90%                                                                                                                                                                | 60.75                                                                                                                                                                                                                                                                                                                                                                        |
|                   | 11/16" diameter<br>1-3/4" diameter<br>1-3/4" diameter<br>1-3/8" x 2-13/16"<br>1-3/16" diameter<br>1-3/8" x 2-13/16"<br>1-3/4" diameter | 11/16" diameter 181 1-3/4" diameter 3 1-3/4" diameter 3 1-3/8" x 2-13/16" 484 1-3/16" diameter 282 1-3/8" x 2-13/16" 484 1-3/4" diameter N/A | 11/16" diameter 1&1 12 1-3/4" diameter 3 14 1-3/4" diameter 3 14 1-3/8" x 2-13/16" 4&4 29 1-3/16" diameter 2&2 18 1-3/8" x 2-13/16" 4&4 29 1-3/4" diameter N/A N/A | 11/16" diameter       1&1       12       93%         1-3/4" diameter       3       14       90%         1-3/4" diameter       3       14       90%         1-3/8" x 2-13/16"       4&4       29       90%         1-3/16" diameter       2&2       18       84%         1-3/8" x 2-13/16"       4&4       29       90%         1-3/4" diameter       N/A       N/A       90% |