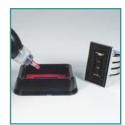

## xstampervx refinking - xstampervx re-inking

To re-ink XstamperVX message stamps, remove the handle and place 2-4 drops of Xstamper ink in the openings as shown. Allow ink to absorb overnight.

To re-ink The XstamperVX date stamps remove the Base and place 2-4 drops of Xstamper ink In the cappad, and 2-4 drops of Xstamper ink in the hole as shown. Allow ink to absorb overnight.