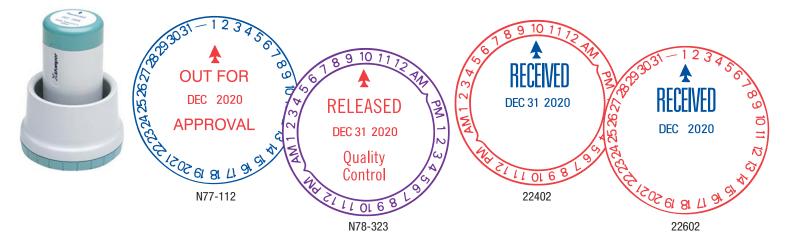

#### **XpeDater**

The XpeDater® prints your custom message along with the day, month and year over a 6-year period. A simple twist of the base and a turn of the dials changes the date, eliminating the need for tweezers! The year band also prints: A.M., P.M., REC'D, PAID, FAX'D and ENT'D. All XpeDaters come with an inked base for a permanent home on a desk or counter top. The N75 and N85 models also come with a handy ink cap to make them portable. Available in red, black, blue, green, purple, orange, light blue, light green, pink, yellow or brown ink.

| size              | lines                                                                                                                                  | char.                                                                                                                                        | €\$                                                                                                                                                                | price                                                                                                                                                                                                                                                                                                                                                                        |
|-------------------|----------------------------------------------------------------------------------------------------------------------------------------|----------------------------------------------------------------------------------------------------------------------------------------------|--------------------------------------------------------------------------------------------------------------------------------------------------------------------|------------------------------------------------------------------------------------------------------------------------------------------------------------------------------------------------------------------------------------------------------------------------------------------------------------------------------------------------------------------------------|
| 11/16" diameter   | 1&1                                                                                                                                    | 12                                                                                                                                           | 93%                                                                                                                                                                | 59.95                                                                                                                                                                                                                                                                                                                                                                        |
| 1-3/4" diameter   | 3                                                                                                                                      | 14                                                                                                                                           | 90%                                                                                                                                                                | 88.75                                                                                                                                                                                                                                                                                                                                                                        |
| 1-3/4" diameter   | 3                                                                                                                                      | 14                                                                                                                                           | 90%                                                                                                                                                                | 88.75                                                                                                                                                                                                                                                                                                                                                                        |
| 1-3/8" x 2-13/16" | 4&4                                                                                                                                    | 29                                                                                                                                           | 90%                                                                                                                                                                | 75.55                                                                                                                                                                                                                                                                                                                                                                        |
| 1-3/16" diameter  | 2&2                                                                                                                                    | 18                                                                                                                                           | 84%                                                                                                                                                                | 81.35                                                                                                                                                                                                                                                                                                                                                                        |
| 1-3/8" x 2-13/16" | 4&4                                                                                                                                    | 29                                                                                                                                           | 90%                                                                                                                                                                | 75.55                                                                                                                                                                                                                                                                                                                                                                        |
| 1-3/4" diameter   | N/A                                                                                                                                    | N/A                                                                                                                                          | 90%                                                                                                                                                                | 55.25                                                                                                                                                                                                                                                                                                                                                                        |
| 1-3/4" diameter   | N/A                                                                                                                                    | N/A                                                                                                                                          | 90%                                                                                                                                                                | 60.75                                                                                                                                                                                                                                                                                                                                                                        |
|                   | 11/16" diameter<br>1-3/4" diameter<br>1-3/4" diameter<br>1-3/8" x 2-13/16"<br>1-3/16" diameter<br>1-3/8" x 2-13/16"<br>1-3/4" diameter | 11/16" diameter 181 1-3/4" diameter 3 1-3/4" diameter 3 1-3/8" x 2-13/16" 484 1-3/16" diameter 282 1-3/8" x 2-13/16" 484 1-3/4" diameter N/A | 11/16" diameter 1&1 12 1-3/4" diameter 3 14 1-3/4" diameter 3 14 1-3/8" x 2-13/16" 4&4 29 1-3/16" diameter 2&2 18 1-3/8" x 2-13/16" 4&4 29 1-3/4" diameter N/A N/A | 11/16" diameter       1&1       12       93%         1-3/4" diameter       3       14       90%         1-3/4" diameter       3       14       90%         1-3/8" x 2-13/16"       4&4       29       90%         1-3/16" diameter       2&2       18       84%         1-3/8" x 2-13/16"       4&4       29       90%         1-3/4" diameter       N/A       N/A       90% |