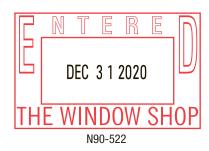

## xstamper number stamp - xstamper number stamp

1 2 3 4 5 6 7 8

72011

12345678

72012

Our number stamp is pre-inked and numbers 1 thru 99999999. impression size:  $5/32" \times 1-1/2"$ 

\$39.75

| item | size               | lines | char. | €\$ | price |
|------|--------------------|-------|-------|-----|-------|
| N90  | 1-3/16" x 1-15/16" | 2&2   | 25    | N/A | 84.95 |

Our N90 die plate date stamp is a traditional stamp that comes in it's own 2-color pre-inked base.

N90-113

The N90 die plate date stamp has a replacement base available. Please specify date color and message color when ordering. If none is specified, blue/red will be used. Item # 66400