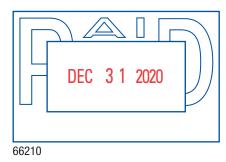

## stock versadater stock versadater stock versadater

| item  | size             | lines | char. |     | price |
|-------|------------------|-------|-------|-----|-------|
| 66210 | 1-5/16" x 2-1/8" | N/A   | N/A   | 64% | 53.95 |
| 66211 | 1-5/16" x 2-1/8" | N/A   | N/A   | 64% | 53.95 |
| 66213 | 1-5/16" x 2-1/8" | N/A   | N/A   | 64% | 53.95 |
| 51111 | 7/8" x 1/8"      | N/A   | N/A   | 56% | 38.25 |
| 51112 | 7/8" x 1/8"      | N/A   | N/A   | 56% | 38.25 |
| 51113 | 7/8" x 1/8"      | N/A   | N/A   | 56% | 38.25 |
| 52111 | 15/16" x 3/16"   | N/A   | N/A   | 56% | 38.25 |
| 52112 | 15/16" x 3/16"   | N/A   | N/A   | 56% | 38.25 |
| 52113 | 15/16" x 3/16"   | N/A   | N/A   | 56% | 38.25 |
| 52211 | 15/16" x 3/16"   | N/A   | N/A   | 56% | 38.25 |
| 52212 | 15/16" x 3/16"   | N/A   | N/A   | 56% | 38.25 |