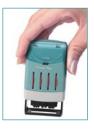

## xstamper re-inking > xstamper re-inking

We strongly recommend using only Xstamper Refill Ink to re-ink your Xstamper pre-inked rubber stamp. It has been specifically formulated to flow cleanly through the micropores of the Xstamper's laser-engraved rubber. Using ink other than Xstamper Refill Ink can clog these micropores and void the Xstamper warranty. Please follow the directions below for your respective Xstamper mount. After re-inking, please allow stamp to sit up to 24 hours to reach maximum saturation.

Remove the handle and place 2-4 drops of ink in the openings on either side of the spring as shown.

Slide the impression cartridge out of the handle and place 2-3 drops of ink in the 4 openings as shown.