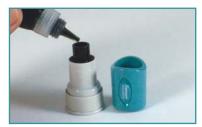

## xstamper re-inking > xstamper re-inking

We strongly recommend using only Xstamper Refill Ink to re-ink your Xstamper pre-inked rubber stamp. It has been specifically formulated to flow cleanly through the micropores of the Xstamper's laser-engraved rubber. Using ink other than Xstamper Refill Ink can clog these micropores and void the Xstamper warranty. Please follow the directions below for your respective Xstamper mount. After re-inking, please allow stamp to sit up to 24 hours to reach maximum saturation.

Remove the handle and place 2-4 drops of ink in the opening in the center of the mount.

Slide the impression cartridge out of the handle and place 2-3 drops of ink in the opening as shown.

Remove the white cap on top and place 2-4 drops of ink in the opening in the center of the mount.