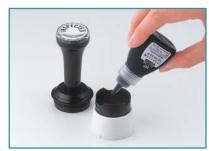

## xstamper re-inking > xstamper re-inking

We strongly recommend using only Xstamper Refill Ink to re-ink your Xstamper pre-inked rubber stamp. It has been specifically formulated to flow cleanly through the micropores of the Xstamper's laser-engraved rubber. Using ink other than Xstamper Refill Ink can clog these micropores and void the Xstamper warranty. Please follow the directions below for your respective Xstamper mount. After re-inking, please allow stamp to sit up to 24 hours to reach maximum saturation.

Remove the handle and place 2-4 drops of ink in the opening in the center of the mount.

Slide the impression cartridge out of the handle and place 2-3 drops of ink in the opening as shown.

Remove the white cap on top and place 2-4 drops of ink in the opening in the center of the mount.