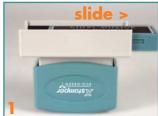

## xstamper re-inking > xstamper re-inking

We strongly recommend using only Xstamper Refill Ink to re-ink your Xstamper pre-inked rubber stamp. It has been specifically formulated to flow cleanly through the micropores of the Xstamper's laser-engraved rubber. Using ink other than Xstamper Refill Ink can clog these micropores and void the Xstamper warranty. Please follow the directions below for your respective Xstamper mount. After re-inking, please allow stamp to sit up to 24 hours to reach maximum saturation.

Remove the handle and place 2-4 drops of ink in the openings on either side of the spring as shown.

Slide the impression cartridge out of the handle and place 2-3 drops of ink in the 4 openings as shown.