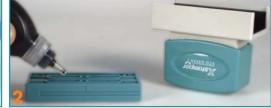

## xstamper re-inking > xstamper re-inking

We strongly recommend using only Xstamper Refill Ink to re-ink your Xstamper pre-inked rubber stamp. It has been specifically formulated to flow cleanly through the micropores of the Xstamper's laser-engraved rubber. Using ink other than Xstamper Refill Ink can clog these micropores and void the Xstamper warranty. Please follow the directions below for your respective Xstamper mount. After re-inking, please allow stamp to sit up to 24 hours to reach maximum saturation.

Remove the handle and place 2-4 drops of ink in the openings on either side of the spring as shown.

Slide the impression cartridge out of the handle and place 2-3 drops of ink in the 4 openings as shown.