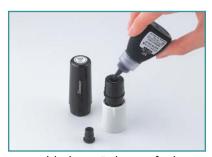

## xstamper re-inking > xstamper re-inking

We strongly recommend using only Xstamper Refill Ink to re-ink your Xstamper pre-inked rubber stamp. It has been specifically formulated to flow cleanly through the micropores of the Xstamper's laser-engraved rubber. Using ink other than Xstamper Refill Ink can clog these micropores and void the Xstamper warranty. Please follow the directions below for your respective Xstamper mount. After re-inking, please allow stamp to sit up to 24 hours to reach maximum saturation.

Remove the handle and place 2-4 drops of ink in the openings on either side of the spring as shown.

Slide the impression cartridge out of the handle and place 2-3 drops of ink in the 4 openings as shown.