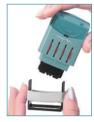

## xstamper re-inking > xstamper re-inking

We strongly recommend using only Xstamper Refill Ink to re-ink your Xstamper pre-inked rubber stamp. It has been specifically formulated to flow cleanly through the micropores of the Xstamper's laser-engraved rubber. Using ink other than Xstamper Refill Ink can clog these micropores and void the Xstamper warranty. Please follow the directions below for your respective Xstamper mount. After re-inking, please allow stamp to sit up to 24 hours to reach maximum saturation.

Remove the handle and place 2-4 drops of ink in the openings on either side of the spring as shown.

Slide the impression cartridge out of the handle and place 2-3 drops of ink in the 4 openings as shown.