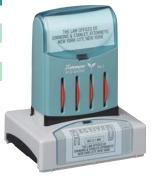

#### **XpeDater**

The XpeDater® prints your custom message along with the day, month and year over a 6-year period. A simple twist of the base and a turn of the dials changes the date, eliminating the need for tweezers! The year band also prints: A.M., P.M., REC'D, PAID, FAX'D and ENT'D. All XpeDaters come with an inked base for a permanent home on a desk or counter top. The N75 and N85 models also come with a handy ink cap to make them portable. Available in red, black, blue, green, purple, orange, light blue, light green, pink, yellow or brown ink.