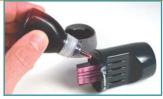

## xstamper industrial stamp re-inking

add about 10 drops of ink

add about 5 drops of ink

add about 25 drops of ink