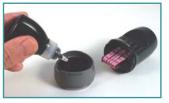

## xstampervx refinking - xstampervx re-inking

To re-ink XstamperVX message stamps, remove the handle and place 2-4 drops of Xstamper ink in the openings as shown. Allow ink to absorb overnight.

To re-ink The XstamperVX date stamps remove the Base and place 2-4 drops of Xstamper ink In the cappad, and 2-4 drops of Xstamper ink in the hole as shown. Allow ink to absorb overnight.