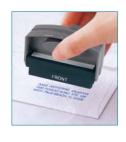

#### xstampervx custom exstampervx custom

The XstamperVX line of pre-inked laser engraved rubber stamps are a great cost-effective solution to your modern office needs. They are an Xstamper product so you know you can trust the craftsmanship and quality. They use Xstamper refill ink and have a one year guarantee. Available in red, black, blue, green, purple, orange, light blue, light green, pink, yellow or brown ink.